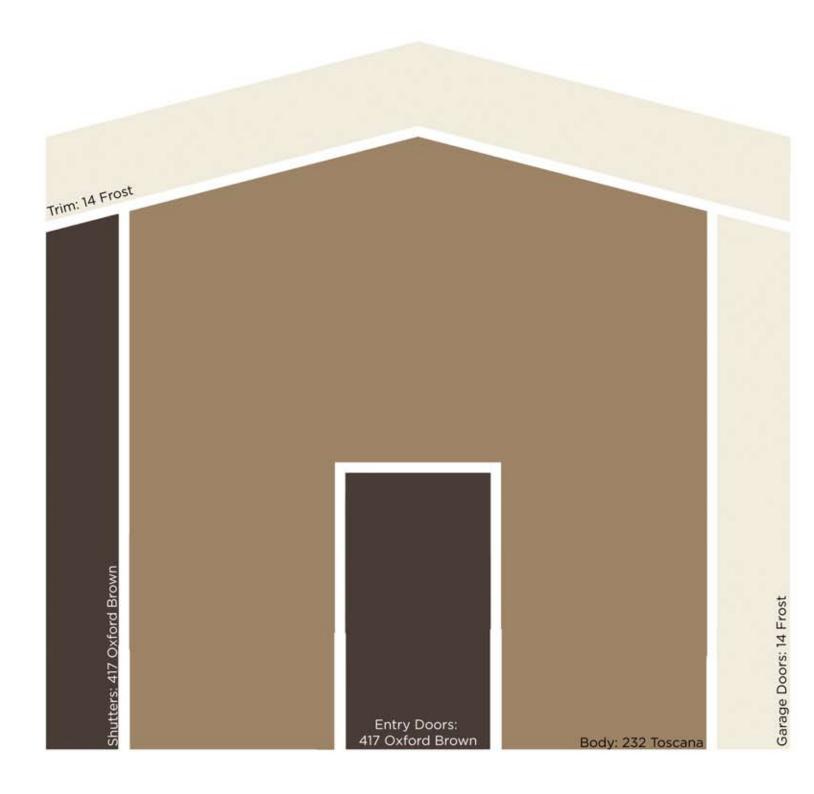

PRESENTED BY

KELLY-MOORE® PAINTS

Exterior Colors - 12/6/2019

| Scheme | Body                     | Trim                        | Shutters               | Entry Doors            | Garage Doors                |
|--------|--------------------------|-----------------------------|------------------------|------------------------|-----------------------------|
| 1      | KM5822 San Francisco Fog | KMW50 Apollo Landing        | KMA89 Black Oak        | KMA89 Black Oak        | KMW50 Apollo Landing        |
| 2      | KM5822 San Francisco Fog | KM5821 Sandpiper Cove       | KMA89 Black Oak        | KMA89 Black Oak        | KM5821 Sandpiper Cove       |
| 3      | KM5824 Winter's Park     | KM5819 Rotunda White        | 407 Carbon             | 407 Carbon             | KM5819 Rotunda White        |
| 4      | KM5824 Winter's Park     | KM5825 Not My Fault         | 407 Carbon             | 407 Carbon             | KM5825 Not My Fault         |
| 5      | KM5823 City Tower        | 23 Swiss Coffee             | 159 Sequoia Redwood    | 159 Sequoia Redwood    | 23 Swiss Coffee             |
| 6      | KM5823 City Tower        | KM5825 Not My Fault         | 159 Sequoia Redwood    | 159 Sequoia Redwood    | KM5825 Not My Fault         |
| 7      | 216 Malibu Beige         | 46 Acoustic White           | KM5812 Winter Solstice | KM5812 Winter Solstice | 46 Acoustic White           |
| 8      | 216 Malibu Beige         | 305 Ironwood                | KM5812 Winter Solstice | KM5812 Winter Solstice | 305 Ironwood                |
| 9      | 302 Mission Tan          | KMW23 Bechamel              | 307 Brierwood Green    | 307 Brierwood Green    | KMW23 Bechamel              |
| 10     | 302 Mission Tan          | KM4628 French Oak           | 307 Brierwood Green    | 307 Brierwood Green    | KM4628 French Oak           |
| 11     | 42 Wise Owl              | KM4639 Vanilla Flower       | KMA67 Railroad Ties    | KMA67 Railroad Ties    | KM4639 Vanilla Flower       |
| 12     | 42 Wise Owl              | KM5705 Pioneer Village      | KMA67 Railroad Ties    | KMA67 Railroad Ties    | KM5705 Pioneer Village      |
| 13     | KM5740 Montecito         | KMW46 Picket Fence          | KM4834 Park Avenue     | KM4834 Park Avenue     | KMW46 Picket Fence          |
| 14     | KM5740 Montecito         | KM5772 Palm lane            | KM4834 Park Avenue     | KM4834 Park Avenue     | KM5772 Palm lane            |
| 15     | 232 Toscana              | 14 Frost                    | 417 Oxford Brown       | 417 Oxford Brown       | 14 Frost                    |
| 16     | 232 Toscana              | KM5799 Downtown Benny Brown | 417 Oxford Brown       | 417 Oxford Brown       | KM5799 Downtown Benny Brown |
| 17     | KM4581 Bat Wing          | 27 Bone                     | KMA45 Red Velvet       | KMA45 Red Velvet       | 27 Bone                     |
| 18     | KM4581 Bat Wing          | KM4582 Beaver Pelt          | KMA45 Red Velvet       | KMA45 Red Velvet       | KM4582 Beaver Pelt          |