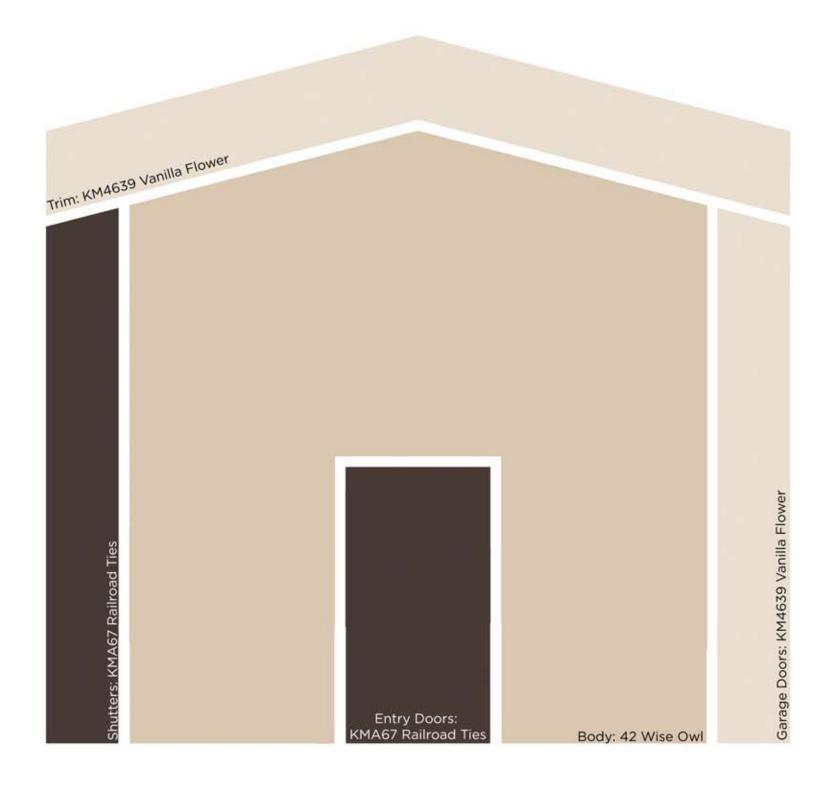

PRESENTED BY

KELLY-MOORE® PAINTS

Exterior Colors - 12/6/2019

| Scheme | Body                     | Trim                        | Shutters               | Entry Doors            | Garage Doors                |
|--------|--------------------------|-----------------------------|------------------------|------------------------|-----------------------------|
| 1      | KM5822 San Francisco Fog | KMW50 Apollo Landing        | KMA89 Black Oak        | KMA89 Black Oak        | KMW50 Apollo Landing        |
| 2      | KM5822 San Francisco Fog | KM5821 Sandpiper Cove       | KMA89 Black Oak        | KMA89 Black Oak        | KM5821 Sandpiper Cove       |
| 3      | KM5824 Winter's Park     | KM5819 Rotunda White        | 407 Carbon             | 407 Carbon             | KM5819 Rotunda White        |
| 4      | KM5824 Winter's Park     | KM5825 Not My Fault         | 407 Carbon             | 407 Carbon             | KM5825 Not My Fault         |
| 5      | KM5823 City Tower        | 23 Swiss Coffee             | 159 Sequoia Redwood    | 159 Sequoia Redwood    | 23 Swiss Coffee             |
| 6      | KM5823 City Tower        | KM5825 Not My Fault         | 159 Sequoia Redwood    | 159 Sequoia Redwood    | KM5825 Not My Fault         |
| 7      | 216 Malibu Beige         | 46 Acoustic White           | KM5812 Winter Solstice | KM5812 Winter Solstice | 46 Acoustic White           |
| 8      | 216 Malibu Beige         | 305 Ironwood                | KM5812 Winter Solstice | KM5812 Winter Solstice | 305 Ironwood                |
| 9      | 302 Mission Tan          | KMW23 Bechamel              | 307 Brierwood Green    | 307 Brierwood Green    | KMW23 Bechamel              |
| 10     | 302 Mission Tan          | KM4628 French Oak           | 307 Brierwood Green    | 307 Brierwood Green    | KM4628 French Oak           |
| 11     | 42 Wise Owl              | KM4639 Vanilla Flower       | KMA67 Railroad Ties    | KMA67 Railroad Ties    | KM4639 Vanilla Flower       |
| 12     | 42 Wise Owl              | KM5705 Pioneer Village      | KMA67 Railroad Ties    | KMA67 Railroad Ties    | KM5705 Pioneer Village      |
| 13     | KM5740 Montecito         | KMW46 Picket Fence          | KM4834 Park Avenue     | KM4834 Park Avenue     | KMW46 Picket Fence          |
| 14     | KM5740 Montecito         | KM5772 Palm lane            | KM4834 Park Avenue     | KM4834 Park Avenue     | KM5772 Palm lane            |
| 15     | 232 Toscana              | 14 Frost                    | 417 Oxford Brown       | 417 Oxford Brown       | 14 Frost                    |
| 16     | 232 Toscana              | KM5799 Downtown Benny Brown | 417 Oxford Brown       | 417 Oxford Brown       | KM5799 Downtown Benny Brown |
| 17     | KM4581 Bat Wing          | 27 Bone                     | KMA45 Red Velvet       | KMA45 Red Velvet       | 27 Bone                     |
| 18     | KM4581 Bat Wing          | KM4582 Beaver Pelt          | KMA45 Red Velvet       | KMA45 Red Velvet       | KM4582 Beaver Pelt          |