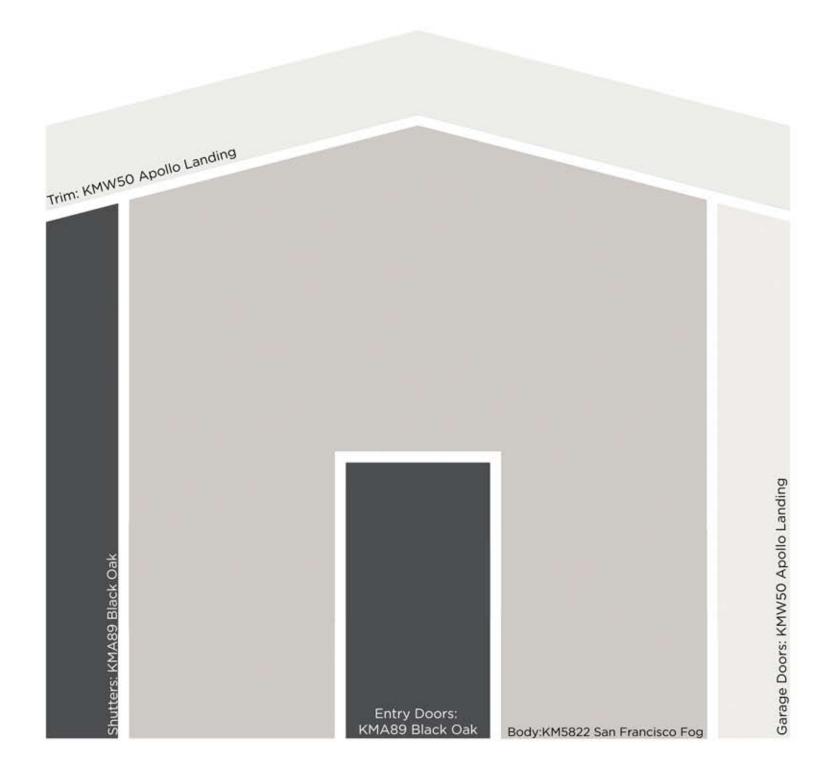

PRESENTED BY

KELLY-MOORE® PAINTS

Exterior Colors - 12/6/2019

| Scheme | Body                     | Trim                        | Shutters               | Entry Doors            | Garage Doors                |
|--------|--------------------------|-----------------------------|------------------------|------------------------|-----------------------------|
| 1      | KM5822 San Francisco Fog | KMW50 Apollo Landing        | KMA89 Black Oak        | KMA89 Black Oak        | KMW50 Apollo Landing        |
| 2      | KM5822 San Francisco Fog | KM5821 Sandpiper Cove       | KMA89 Black Oak        | KMA89 Black Oak        | KM5821 Sandpiper Cove       |
| 3      | KM5824 Winter's Park     | KM5819 Rotunda White        | 407 Carbon             | 407 Carbon             | KM5819 Rotunda White        |
| 4      | KM5824 Winter's Park     | KM5825 Not My Fault         | 407 Carbon             | 407 Carbon             | KM5825 Not My Fault         |
| 5      | KM5823 City Tower        | 23 Swiss Coffee             | 159 Sequoia Redwood    | 159 Sequoia Redwood    | 23 Swiss Coffee             |
| 6      | KM5823 City Tower        | KM5825 Not My Fault         | 159 Sequoia Redwood    | 159 Sequoia Redwood    | KM5825 Not My Fault         |
| 7      | 216 Malibu Beige         | 46 Acoustic White           | KM5812 Winter Solstice | KM5812 Winter Solstice | 46 Acoustic White           |
| 8      | 216 Malibu Beige         | 305 Ironwood                | KM5812 Winter Solstice | KM5812 Winter Solstice | 305 Ironwood                |
| 9      | 302 Mission Tan          | KMW23 Bechamel              | 307 Brierwood Green    | 307 Brierwood Green    | KMW23 Bechamel              |
| 10     | 302 Mission Tan          | KM4628 French Oak           | 307 Brierwood Green    | 307 Brierwood Green    | KM4628 French Oak           |
| 11     | 42 Wise Owl              | KM4639 Vanilla Flower       | KMA67 Railroad Ties    | KMA67 Railroad Ties    | KM4639 Vanilla Flower       |
| 12     | 42 Wise Owl              | KM5705 Pioneer Village      | KMA67 Railroad Ties    | KMA67 Railroad Ties    | KM5705 Pioneer Village      |
| 13     | KM5740 Montecito         | KMW46 Picket Fence          | KM4834 Park Avenue     | KM4834 Park Avenue     | KMW46 Picket Fence          |
| 14     | KM5740 Montecito         | KM5772 Palm lane            | KM4834 Park Avenue     | KM4834 Park Avenue     | KM5772 Palm lane            |
| 15     | 232 Toscana              | 14 Frost                    | 417 Oxford Brown       | 417 Oxford Brown       | 14 Frost                    |
| 16     | 232 Toscana              | KM5799 Downtown Benny Brown | 417 Oxford Brown       | 417 Oxford Brown       | KM5799 Downtown Benny Brown |
| 17     | KM4581 Bat Wing          | 27 Bone                     | KMA45 Red Velvet       | KMA45 Red Velvet       | 27 Bone                     |
| 18     | KM4581 Bat Wing          | KM4582 Beaver Pelt          | KMA45 Red Velvet       | KMA45 Red Velvet       | KM4582 Beaver Pelt          |