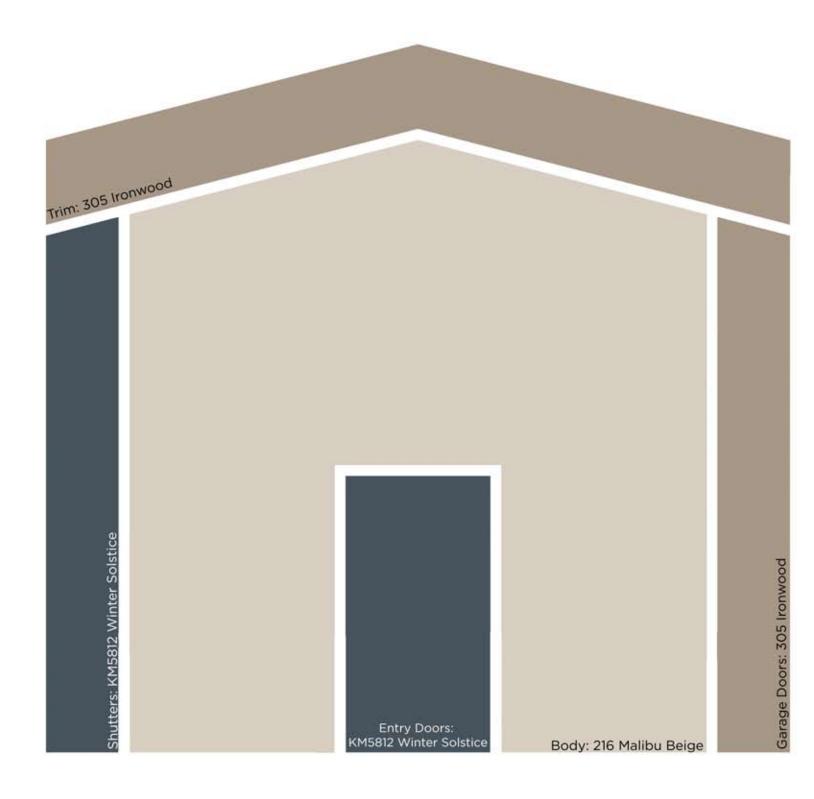

PRESENTED BY

KELLY-MOORE® PAINTS

Exterior Colors - 12/6/2019

| Scheme | Body                     | Trim                        | Shutters               | Entry Doors            | Garage Doors                |
|--------|--------------------------|-----------------------------|------------------------|------------------------|-----------------------------|
| 1      | KM5822 San Francisco Fog | KMW50 Apollo Landing        | KMA89 Black Oak        | KMA89 Black Oak        | KMW50 Apollo Landing        |
| 2      | KM5822 San Francisco Fog | KM5821 Sandpiper Cove       | KMA89 Black Oak        | KMA89 Black Oak        | KM5821 Sandpiper Cove       |
| 3      | KM5824 Winter's Park     | KM5819 Rotunda White        | 407 Carbon             | 407 Carbon             | KM5819 Rotunda White        |
| 4      | KM5824 Winter's Park     | KM5825 Not My Fault         | 407 Carbon             | 407 Carbon             | KM5825 Not My Fault         |
| 5      | KM5823 City Tower        | 23 Swiss Coffee             | 159 Sequoia Redwood    | 159 Sequoia Redwood    | 23 Swiss Coffee             |
| 6      | KM5823 City Tower        | KM5825 Not My Fault         | 159 Sequoia Redwood    | 159 Sequoia Redwood    | KM5825 Not My Fault         |
| 7      | 216 Malibu Beige         | 46 Acoustic White           | KM5812 Winter Solstice | KM5812 Winter Solstice | 46 Acoustic White           |
| 8      | 216 Malibu Beige         | 305 Ironwood                | KM5812 Winter Solstice | KM5812 Winter Solstice | 305 Ironwood                |
| 9      | 302 Mission Tan          | KMW23 Bechamel              | 307 Brierwood Green    | 307 Brierwood Green    | KMW23 Bechamel              |
| 10     | 302 Mission Tan          | KM4628 French Oak           | 307 Brierwood Green    | 307 Brierwood Green    | KM4628 French Oak           |
| 11     | 42 Wise Owl              | KM4639 Vanilla Flower       | KMA67 Railroad Ties    | KMA67 Railroad Ties    | KM4639 Vanilla Flower       |
| 12     | 42 Wise Owl              | KM5705 Pioneer Village      | KMA67 Railroad Ties    | KMA67 Railroad Ties    | KM5705 Pioneer Village      |
| 13     | KM5740 Montecito         | KMW46 Picket Fence          | KM4834 Park Avenue     | KM4834 Park Avenue     | KMW46 Picket Fence          |
| 14     | KM5740 Montecito         | KM5772 Palm lane            | KM4834 Park Avenue     | KM4834 Park Avenue     | KM5772 Palm lane            |
| 15     | 232 Toscana              | 14 Frost                    | 417 Oxford Brown       | 417 Oxford Brown       | 14 Frost                    |
| 16     | 232 Toscana              | KM5799 Downtown Benny Brown | 417 Oxford Brown       | 417 Oxford Brown       | KM5799 Downtown Benny Brown |
| 17     | KM4581 Bat Wing          | 27 Bone                     | KMA45 Red Velvet       | KMA45 Red Velvet       | 27 Bone                     |
| 18     | KM4581 Bat Wing          | KM4582 Beaver Pelt          | KMA45 Red Velvet       | KMA45 Red Velvet       | KM4582 Beaver Pelt          |