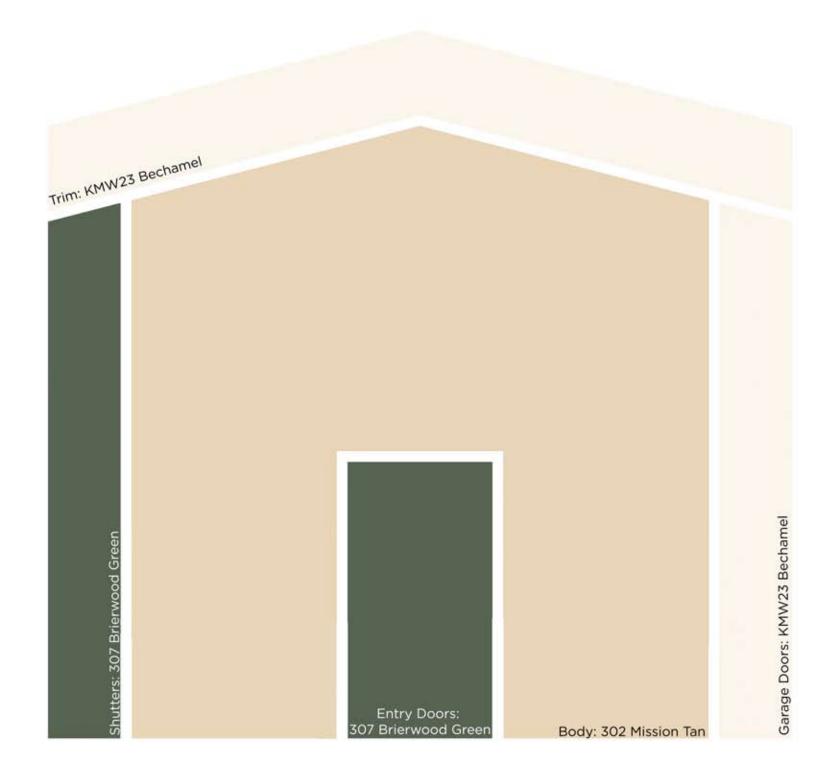

PRESENTED BY

KELLY-MOORE® PAINTS

Exterior Colors - 12/6/2019

| Scheme | Body                     | Trim                        | Shutters               | Entry Doors            | Garage Doors                |
|--------|--------------------------|-----------------------------|------------------------|------------------------|-----------------------------|
| 1      | KM5822 San Francisco Fog | KMW50 Apollo Landing        | KMA89 Black Oak        | KMA89 Black Oak        | KMW50 Apollo Landing        |
| 2      | KM5822 San Francisco Fog | KM5821 Sandpiper Cove       | KMA89 Black Oak        | KMA89 Black Oak        | KM5821 Sandpiper Cove       |
| 3      | KM5824 Winter's Park     | KM5819 Rotunda White        | 407 Carbon             | 407 Carbon             | KM5819 Rotunda White        |
| 4      | KM5824 Winter's Park     | KM5825 Not My Fault         | 407 Carbon             | 407 Carbon             | KM5825 Not My Fault         |
| 5      | KM5823 City Tower        | 23 Swiss Coffee             | 159 Sequoia Redwood    | 159 Sequoia Redwood    | 23 Swiss Coffee             |
| 6      | KM5823 City Tower        | KM5825 Not My Fault         | 159 Sequoia Redwood    | 159 Sequoia Redwood    | KM5825 Not My Fault         |
| 7      | 216 Malibu Beige         | 46 Acoustic White           | KM5812 Winter Solstice | KM5812 Winter Solstice | 46 Acoustic White           |
| 8      | 216 Malibu Beige         | 305 Ironwood                | KM5812 Winter Solstice | KM5812 Winter Solstice | 305 Ironwood                |
| 9      | 302 Mission Tan          | KMW23 Bechamel              | 307 Brierwood Green    | 307 Brierwood Green    | KMW23 Bechamel              |
| 10     | 302 Mission Tan          | KM4628 French Oak           | 307 Brierwood Green    | 307 Brierwood Green    | KM4628 French Oak           |
| 11     | 42 Wise Owl              | KM4639 Vanilla Flower       | KMA67 Railroad Ties    | KMA67 Railroad Ties    | KM4639 Vanilla Flower       |
| 12     | 42 Wise Owl              | KM5705 Pioneer Village      | KMA67 Railroad Ties    | KMA67 Railroad Ties    | KM5705 Pioneer Village      |
| 13     | KM5740 Montecito         | KMW46 Picket Fence          | KM4834 Park Avenue     | KM4834 Park Avenue     | KMW46 Picket Fence          |
| 14     | KM5740 Montecito         | KM5772 Palm lane            | KM4834 Park Avenue     | KM4834 Park Avenue     | KM5772 Palm lane            |
| 15     | 232 Toscana              | 14 Frost                    | 417 Oxford Brown       | 417 Oxford Brown       | 14 Frost                    |
| 16     | 232 Toscana              | KM5799 Downtown Benny Brown | 417 Oxford Brown       | 417 Oxford Brown       | KM5799 Downtown Benny Brown |
| 17     | KM4581 Bat Wing          | 27 Bone                     | KMA45 Red Velvet       | KMA45 Red Velvet       | 27 Bone                     |
| 18     | KM4581 Bat Wing          | KM4582 Beaver Pelt          | KMA45 Red Velvet       | KMA45 Red Velvet       | KM4582 Beaver Pelt          |