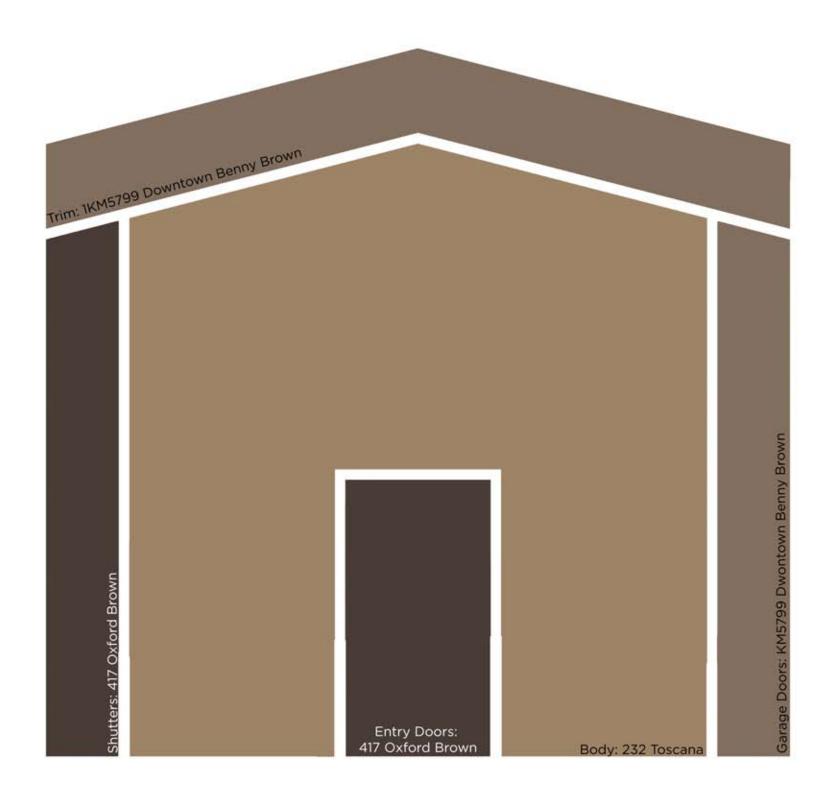

PRESENTED BY

KELLY-MOORE® PAINTS

Exterior Colors - 12/6/2019

| Scheme | Body                     | Trim                        | Shutters               | Entry Doors            | Garage Doors                |
|--------|--------------------------|-----------------------------|------------------------|------------------------|-----------------------------|
| 1      | KM5822 San Francisco Fog | KMW50 Apollo Landing        | KMA89 Black Oak        | KMA89 Black Oak        | KMW50 Apollo Landing        |
| 2      | KM5822 San Francisco Fog | KM5821 Sandpiper Cove       | KMA89 Black Oak        | KMA89 Black Oak        | KM5821 Sandpiper Cove       |
| 3      | KM5824 Winter's Park     | KM5819 Rotunda White        | 407 Carbon             | 407 Carbon             | KM5819 Rotunda White        |
| 4      | KM5824 Winter's Park     | KM5825 Not My Fault         | 407 Carbon             | 407 Carbon             | KM5825 Not My Fault         |
| 5      | KM5823 City Tower        | 23 Swiss Coffee             | 159 Sequoia Redwood    | 159 Sequoia Redwood    | 23 Swiss Coffee             |
| 6      | KM5823 City Tower        | KM5825 Not My Fault         | 159 Sequoia Redwood    | 159 Sequoia Redwood    | KM5825 Not My Fault         |
| 7      | 216 Malibu Beige         | 46 Acoustic White           | KM5812 Winter Solstice | KM5812 Winter Solstice | 46 Acoustic White           |
| 8      | 216 Malibu Beige         | 305 Ironwood                | KM5812 Winter Solstice | KM5812 Winter Solstice | 305 Ironwood                |
| 9      | 302 Mission Tan          | KMW23 Bechamel              | 307 Brierwood Green    | 307 Brierwood Green    | KMW23 Bechamel              |
| 10     | 302 Mission Tan          | KM4628 French Oak           | 307 Brierwood Green    | 307 Brierwood Green    | KM4628 French Oak           |
| 11     | 42 Wise Owl              | KM4639 Vanilla Flower       | KMA67 Railroad Ties    | KMA67 Railroad Ties    | KM4639 Vanilla Flower       |
| 12     | 42 Wise Owl              | KM5705 Pioneer Village      | KMA67 Railroad Ties    | KMA67 Railroad Ties    | KM5705 Pioneer Village      |
| 13     | KM5740 Montecito         | KMW46 Picket Fence          | KM4834 Park Avenue     | KM4834 Park Avenue     | KMW46 Picket Fence          |
| 14     | KM5740 Montecito         | KM5772 Palm lane            | KM4834 Park Avenue     | KM4834 Park Avenue     | KM5772 Palm lane            |
| 15     | 232 Toscana              | 14 Frost                    | 417 Oxford Brown       | 417 Oxford Brown       | 14 Frost                    |
| 16     | 232 Toscana              | KM5799 Downtown Benny Brown | 417 Oxford Brown       | 417 Oxford Brown       | KM5799 Downtown Benny Brown |
| 17     | KM4581 Bat Wing          | 27 Bone                     | KMA45 Red Velvet       | KMA45 Red Velvet       | 27 Bone                     |
| 18     | KM4581 Bat Wing          | KM4582 Beaver Pelt          | KMA45 Red Velvet       | KMA45 Red Velvet       | KM4582 Beaver Pelt          |