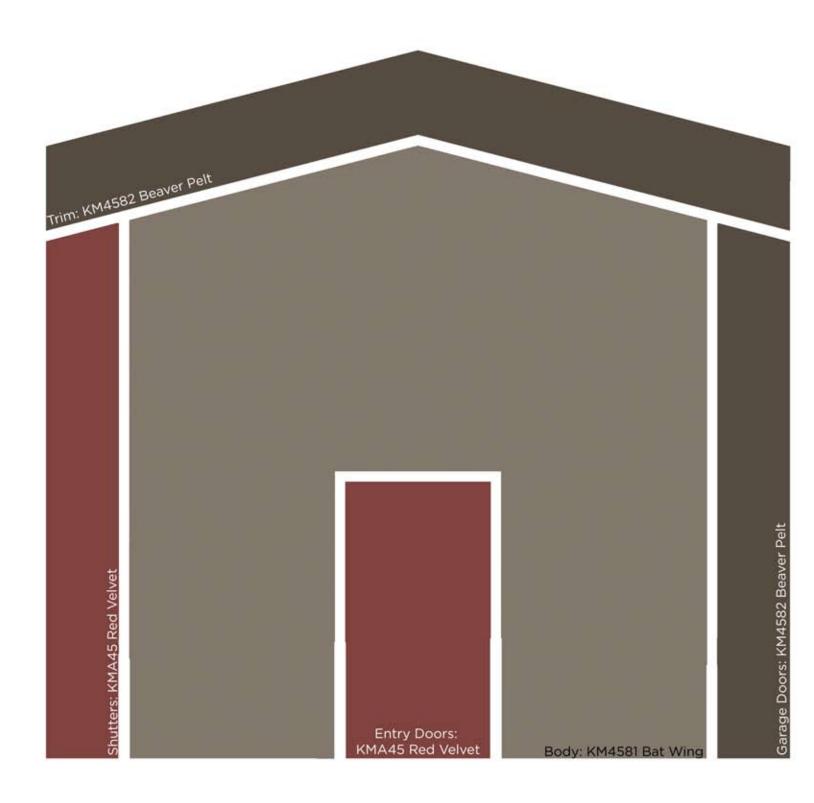

PRESENTED BY

KELLY-MOORE® PAINTS

Exterior Colors - 12/6/2019

| Scheme | Body                     | Trim                        | Shutters               | Entry Doors            | Garage Doors                |
|--------|--------------------------|-----------------------------|------------------------|------------------------|-----------------------------|
| 1      | KM5822 San Francisco Fog | KMW50 Apollo Landing        | KMA89 Black Oak        | KMA89 Black Oak        | KMW50 Apollo Landing        |
| 2      | KM5822 San Francisco Fog | KM5821 Sandpiper Cove       | KMA89 Black Oak        | KMA89 Black Oak        | KM5821 Sandpiper Cove       |
| 3      | KM5824 Winter's Park     | KM5819 Rotunda White        | 407 Carbon             | 407 Carbon             | KM5819 Rotunda White        |
| 4      | KM5824 Winter's Park     | KM5825 Not My Fault         | 407 Carbon             | 407 Carbon             | KM5825 Not My Fault         |
| 5      | KM5823 City Tower        | 23 Swiss Coffee             | 159 Sequoia Redwood    | 159 Sequoia Redwood    | 23 Swiss Coffee             |
| 6      | KM5823 City Tower        | KM5825 Not My Fault         | 159 Sequoia Redwood    | 159 Sequoia Redwood    | KM5825 Not My Fault         |
| 7      | 216 Malibu Beige         | 46 Acoustic White           | KM5812 Winter Solstice | KM5812 Winter Solstice | 46 Acoustic White           |
| 8      | 216 Malibu Beige         | 305 Ironwood                | KM5812 Winter Solstice | KM5812 Winter Solstice | 305 Ironwood                |
| 9      | 302 Mission Tan          | KMW23 Bechamel              | 307 Brierwood Green    | 307 Brierwood Green    | KMW23 Bechamel              |
| 10     | 302 Mission Tan          | KM4628 French Oak           | 307 Brierwood Green    | 307 Brierwood Green    | KM4628 French Oak           |
| 11     | 42 Wise Owl              | KM4639 Vanilla Flower       | KMA67 Railroad Ties    | KMA67 Railroad Ties    | KM4639 Vanilla Flower       |
| 12     | 42 Wise Owl              | KM5705 Pioneer Village      | KMA67 Railroad Ties    | KMA67 Railroad Ties    | KM5705 Pioneer Village      |
| 13     | KM5740 Montecito         | KMW46 Picket Fence          | KM4834 Park Avenue     | KM4834 Park Avenue     | KMW46 Picket Fence          |
| 14     | KM5740 Montecito         | KM5772 Palm lane            | KM4834 Park Avenue     | KM4834 Park Avenue     | KM5772 Palm lane            |
| 15     | 232 Toscana              | 14 Frost                    | 417 Oxford Brown       | 417 Oxford Brown       | 14 Frost                    |
| 16     | 232 Toscana              | KM5799 Downtown Benny Brown | 417 Oxford Brown       | 417 Oxford Brown       | KM5799 Downtown Benny Brown |
| 17     | KM4581 Bat Wing          | 27 Bone                     | KMA45 Red Velvet       | KMA45 Red Velvet       | 27 Bone                     |
| 18     | KM4581 Bat Wing          | KM4582 Beaver Pelt          | KMA45 Red Velvet       | KMA45 Red Velvet       | KM4582 Beaver Pelt          |