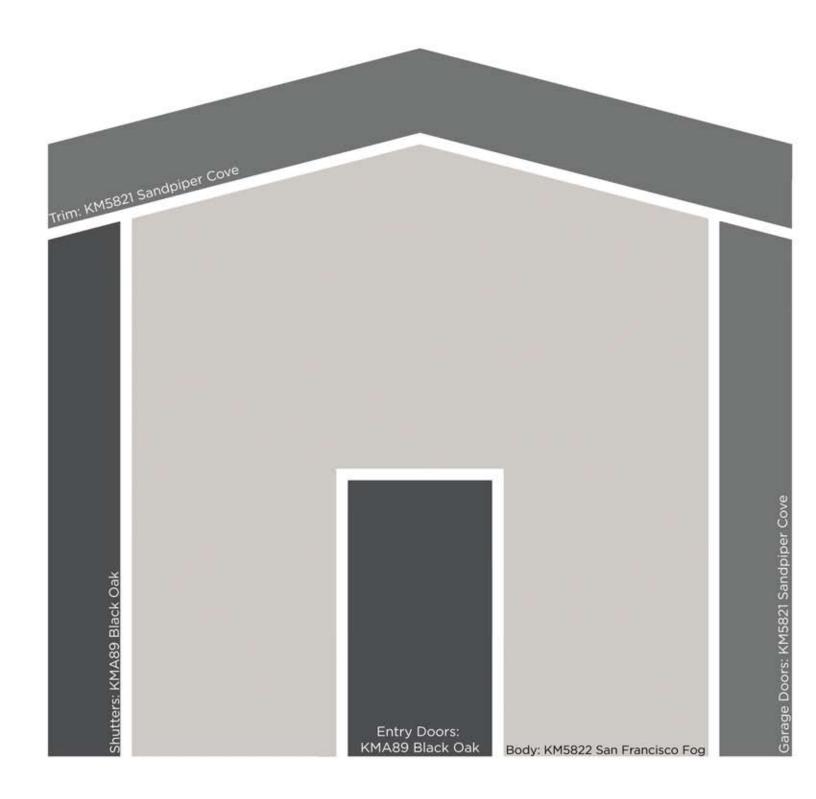

PRESENTED BY

KELLY-MOORE® PAINTS

Exterior Colors - 12/6/2019

| Scheme | Body                     | Trim                        | Shutters               | Entry Doors            | Garage Doors                |
|--------|--------------------------|-----------------------------|------------------------|------------------------|-----------------------------|
| 1      | KM5822 San Francisco Fog | KMW50 Apollo Landing        | KMA89 Black Oak        | KMA89 Black Oak        | KMW50 Apollo Landing        |
| 2      | KM5822 San Francisco Fog | KM5821 Sandpiper Cove       | KMA89 Black Oak        | KMA89 Black Oak        | KM5821 Sandpiper Cove       |
| 3      | KM5824 Winter's Park     | KM5819 Rotunda White        | 407 Carbon             | 407 Carbon             | KM5819 Rotunda White        |
| 4      | KM5824 Winter's Park     | KM5825 Not My Fault         | 407 Carbon             | 407 Carbon             | KM5825 Not My Fault         |
| 5      | KM5823 City Tower        | 23 Swiss Coffee             | 159 Sequoia Redwood    | 159 Sequoia Redwood    | 23 Swiss Coffee             |
| 6      | KM5823 City Tower        | KM5825 Not My Fault         | 159 Sequoia Redwood    | 159 Sequoia Redwood    | KM5825 Not My Fault         |
| 7      | 216 Malibu Beige         | 46 Acoustic White           | KM5812 Winter Solstice | KM5812 Winter Solstice | 46 Acoustic White           |
| 8      | 216 Malibu Beige         | 305 Ironwood                | KM5812 Winter Solstice | KM5812 Winter Solstice | 305 Ironwood                |
| 9      | 302 Mission Tan          | KMW23 Bechamel              | 307 Brierwood Green    | 307 Brierwood Green    | KMW23 Bechamel              |
| 10     | 302 Mission Tan          | KM4628 French Oak           | 307 Brierwood Green    | 307 Brierwood Green    | KM4628 French Oak           |
| 11     | 42 Wise Owl              | KM4639 Vanilla Flower       | KMA67 Railroad Ties    | KMA67 Railroad Ties    | KM4639 Vanilla Flower       |
| 12     | 42 Wise Owl              | KM5705 Pioneer Village      | KMA67 Railroad Ties    | KMA67 Railroad Ties    | KM5705 Pioneer Village      |
| 13     | KM5740 Montecito         | KMW46 Picket Fence          | KM4834 Park Avenue     | KM4834 Park Avenue     | KMW46 Picket Fence          |
| 14     | KM5740 Montecito         | KM5772 Palm lane            | KM4834 Park Avenue     | KM4834 Park Avenue     | KM5772 Palm lane            |
| 15     | 232 Toscana              | 14 Frost                    | 417 Oxford Brown       | 417 Oxford Brown       | 14 Frost                    |
| 16     | 232 Toscana              | KM5799 Downtown Benny Brown | 417 Oxford Brown       | 417 Oxford Brown       | KM5799 Downtown Benny Brown |
| 17     | KM4581 Bat Wing          | 27 Bone                     | KMA45 Red Velvet       | KMA45 Red Velvet       | 27 Bone                     |
| 18     | KM4581 Bat Wing          | KM4582 Beaver Pelt          | KMA45 Red Velvet       | KMA45 Red Velvet       | KM4582 Beaver Pelt          |