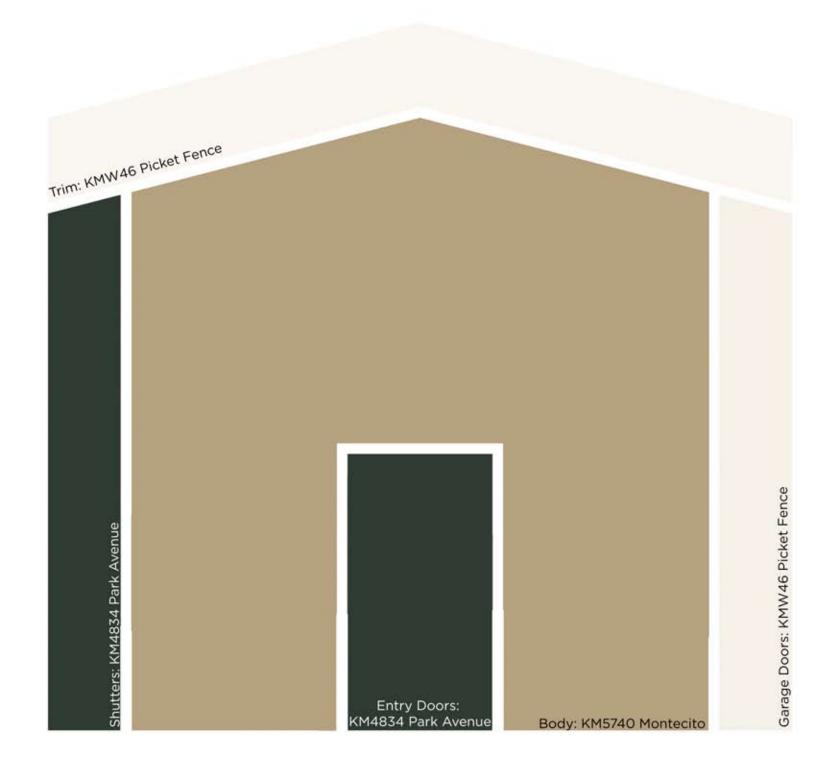

PRESENTED BY

KELLY-MOORE® PAINTS

Exterior Colors - 12/6/2019

| Scheme | Body                     | Trim                        | Shutters               | Entry Doors            | Garage Doors                |
|--------|--------------------------|-----------------------------|------------------------|------------------------|-----------------------------|
| 1      | KM5822 San Francisco Fog | KMW50 Apollo Landing        | KMA89 Black Oak        | KMA89 Black Oak        | KMW50 Apollo Landing        |
| 2      | KM5822 San Francisco Fog | KM5821 Sandpiper Cove       | KMA89 Black Oak        | KMA89 Black Oak        | KM5821 Sandpiper Cove       |
| 3      | KM5824 Winter's Park     | KM5819 Rotunda White        | 407 Carbon             | 407 Carbon             | KM5819 Rotunda White        |
| 4      | KM5824 Winter's Park     | KM5825 Not My Fault         | 407 Carbon             | 407 Carbon             | KM5825 Not My Fault         |
| 5      | KM5823 City Tower        | 23 Swiss Coffee             | 159 Sequoia Redwood    | 159 Sequoia Redwood    | 23 Swiss Coffee             |
| 6      | KM5823 City Tower        | KM5825 Not My Fault         | 159 Sequoia Redwood    | 159 Sequoia Redwood    | KM5825 Not My Fault         |
| 7      | 216 Malibu Beige         | 46 Acoustic White           | KM5812 Winter Solstice | KM5812 Winter Solstice | 46 Acoustic White           |
| 8      | 216 Malibu Beige         | 305 Ironwood                | KM5812 Winter Solstice | KM5812 Winter Solstice | 305 Ironwood                |
| 9      | 302 Mission Tan          | KMW23 Bechamel              | 307 Brierwood Green    | 307 Brierwood Green    | KMW23 Bechamel              |
| 10     | 302 Mission Tan          | KM4628 French Oak           | 307 Brierwood Green    | 307 Brierwood Green    | KM4628 French Oak           |
| 11     | 42 Wise Owl              | KM4639 Vanilla Flower       | KMA67 Railroad Ties    | KMA67 Railroad Ties    | KM4639 Vanilla Flower       |
| 12     | 42 Wise Owl              | KM5705 Pioneer Village      | KMA67 Railroad Ties    | KMA67 Railroad Ties    | KM5705 Pioneer Village      |
| 13     | KM5740 Montecito         | KMW46 Picket Fence          | KM4834 Park Avenue     | KM4834 Park Avenue     | KMW46 Picket Fence          |
| 14     | KM5740 Montecito         | KM5772 Palm lane            | KM4834 Park Avenue     | KM4834 Park Avenue     | KM5772 Palm lane            |
| 15     | 232 Toscana              | 14 Frost                    | 417 Oxford Brown       | 417 Oxford Brown       | 14 Frost                    |
| 16     | 232 Toscana              | KM5799 Downtown Benny Brown | 417 Oxford Brown       | 417 Oxford Brown       | KM5799 Downtown Benny Brown |
| 17     | KM4581 Bat Wing          | 27 Bone                     | KMA45 Red Velvet       | KMA45 Red Velvet       | 27 Bone                     |
| 18     | KM4581 Bat Wing          | KM4582 Beaver Pelt          | KMA45 Red Velvet       | KMA45 Red Velvet       | KM4582 Beaver Pelt          |