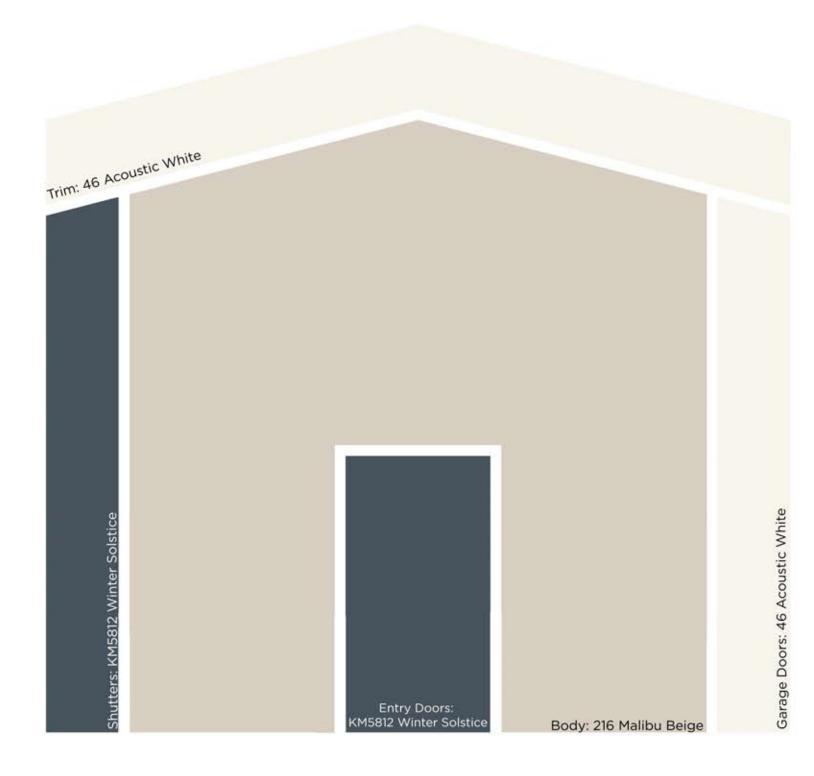

PRESENTED BY

KELLY-MOORE® PAINTS

Exterior Colors - 12/6/2019

| Scheme | Body                     | Trim                        | Shutters               | Entry Doors            | Garage Doors                |
|--------|--------------------------|-----------------------------|------------------------|------------------------|-----------------------------|
| 1      | KM5822 San Francisco Fog | KMW50 Apollo Landing        | KMA89 Black Oak        | KMA89 Black Oak        | KMW50 Apollo Landing        |
| 2      | KM5822 San Francisco Fog | KM5821 Sandpiper Cove       | KMA89 Black Oak        | KMA89 Black Oak        | KM5821 Sandpiper Cove       |
| 3      | KM5824 Winter's Park     | KM5819 Rotunda White        | 407 Carbon             | 407 Carbon             | KM5819 Rotunda White        |
| 4      | KM5824 Winter's Park     | KM5825 Not My Fault         | 407 Carbon             | 407 Carbon             | KM5825 Not My Fault         |
| 5      | KM5823 City Tower        | 23 Swiss Coffee             | 159 Sequoia Redwood    | 159 Sequoia Redwood    | 23 Swiss Coffee             |
| 6      | KM5823 City Tower        | KM5825 Not My Fault         | 159 Sequoia Redwood    | 159 Sequoia Redwood    | KM5825 Not My Fault         |
| 7      | 216 Malibu Beige         | 46 Acoustic White           | KM5812 Winter Solstice | KM5812 Winter Solstice | 46 Acoustic White           |
| 8      | 216 Malibu Beige         | 305 Ironwood                | KM5812 Winter Solstice | KM5812 Winter Solstice | 305 Ironwood                |
| 9      | 302 Mission Tan          | KMW23 Bechamel              | 307 Brierwood Green    | 307 Brierwood Green    | KMW23 Bechamel              |
| 10     | 302 Mission Tan          | KM4628 French Oak           | 307 Brierwood Green    | 307 Brierwood Green    | KM4628 French Oak           |
| 11     | 42 Wise Owl              | KM4639 Vanilla Flower       | KMA67 Railroad Ties    | KMA67 Railroad Ties    | KM4639 Vanilla Flower       |
| 12     | 42 Wise Owl              | KM5705 Pioneer Village      | KMA67 Railroad Ties    | KMA67 Railroad Ties    | KM5705 Pioneer Village      |
| 13     | KM5740 Montecito         | KMW46 Picket Fence          | KM4834 Park Avenue     | KM4834 Park Avenue     | KMW46 Picket Fence          |
| 14     | KM5740 Montecito         | KM5772 Palm lane            | KM4834 Park Avenue     | KM4834 Park Avenue     | KM5772 Palm lane            |
| 15     | 232 Toscana              | 14 Frost                    | 417 Oxford Brown       | 417 Oxford Brown       | 14 Frost                    |
| 16     | 232 Toscana              | KM5799 Downtown Benny Brown | 417 Oxford Brown       | 417 Oxford Brown       | KM5799 Downtown Benny Brown |
| 17     | KM4581 Bat Wing          | 27 Bone                     | KMA45 Red Velvet       | KMA45 Red Velvet       | 27 Bone                     |
| 18     | KM4581 Bat Wing          | KM4582 Beaver Pelt          | KMA45 Red Velvet       | KMA45 Red Velvet       | KM4582 Beaver Pelt          |