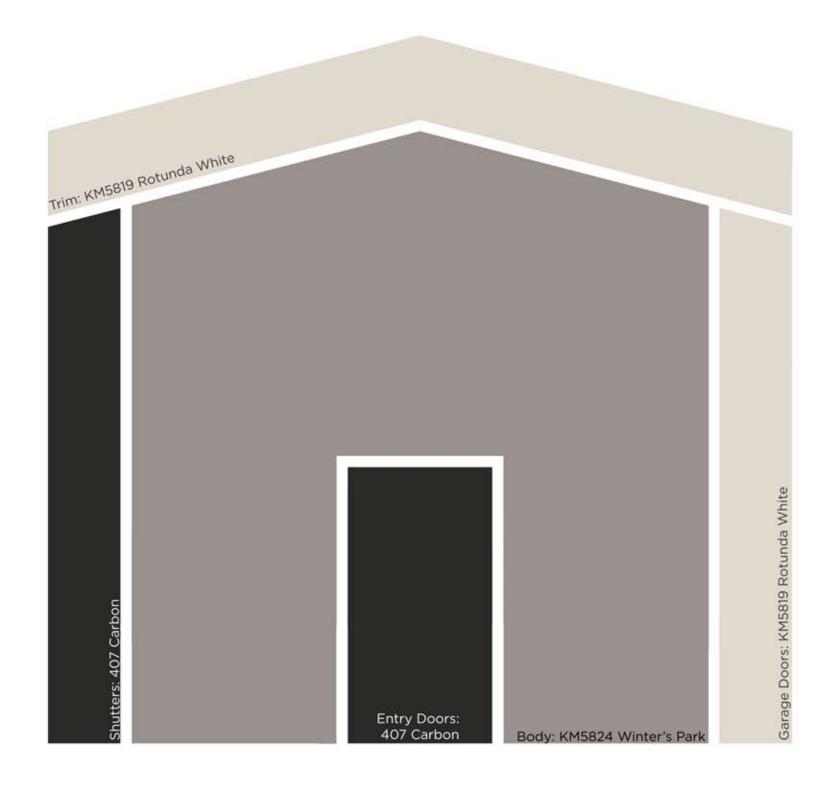

PRESENTED BY

KELLY-MOORE® PAINTS

Exterior Colors - 12/6/2019

| Scheme | Body                     | Trim                        | Shutters               | Entry Doors            | Garage Doors                |
|--------|--------------------------|-----------------------------|------------------------|------------------------|-----------------------------|
| 1      | KM5822 San Francisco Fog | KMW50 Apollo Landing        | KMA89 Black Oak        | KMA89 Black Oak        | KMW50 Apollo Landing        |
| 2      | KM5822 San Francisco Fog | KM5821 Sandpiper Cove       | KMA89 Black Oak        | KMA89 Black Oak        | KM5821 Sandpiper Cove       |
| 3      | KM5824 Winter's Park     | KM5819 Rotunda White        | 407 Carbon             | 407 Carbon             | KM5819 Rotunda White        |
| 4      | KM5824 Winter's Park     | KM5825 Not My Fault         | 407 Carbon             | 407 Carbon             | KM5825 Not My Fault         |
| 5      | KM5823 City Tower        | 23 Swiss Coffee             | 159 Sequoia Redwood    | 159 Sequoia Redwood    | 23 Swiss Coffee             |
| 6      | KM5823 City Tower        | KM5825 Not My Fault         | 159 Sequoia Redwood    | 159 Sequoia Redwood    | KM5825 Not My Fault         |
| 7      | 216 Malibu Beige         | 46 Acoustic White           | KM5812 Winter Solstice | KM5812 Winter Solstice | 46 Acoustic White           |
| 8      | 216 Malibu Beige         | 305 Ironwood                | KM5812 Winter Solstice | KM5812 Winter Solstice | 305 Ironwood                |
| 9      | 302 Mission Tan          | KMW23 Bechamel              | 307 Brierwood Green    | 307 Brierwood Green    | KMW23 Bechamel              |
| 10     | 302 Mission Tan          | KM4628 French Oak           | 307 Brierwood Green    | 307 Brierwood Green    | KM4628 French Oak           |
| 11     | 42 Wise Owl              | KM4639 Vanilla Flower       | KMA67 Railroad Ties    | KMA67 Railroad Ties    | KM4639 Vanilla Flower       |
| 12     | 42 Wise Owl              | KM5705 Pioneer Village      | KMA67 Railroad Ties    | KMA67 Railroad Ties    | KM5705 Pioneer Village      |
| 13     | KM5740 Montecito         | KMW46 Picket Fence          | KM4834 Park Avenue     | KM4834 Park Avenue     | KMW46 Picket Fence          |
| 14     | KM5740 Montecito         | KM5772 Palm lane            | KM4834 Park Avenue     | KM4834 Park Avenue     | KM5772 Palm lane            |
| 15     | 232 Toscana              | 14 Frost                    | 417 Oxford Brown       | 417 Oxford Brown       | 14 Frost                    |
| 16     | 232 Toscana              | KM5799 Downtown Benny Brown | 417 Oxford Brown       | 417 Oxford Brown       | KM5799 Downtown Benny Brown |
| 17     | KM4581 Bat Wing          | 27 Bone                     | KMA45 Red Velvet       | KMA45 Red Velvet       | 27 Bone                     |
| 18     | KM4581 Bat Wing          | KM4582 Beaver Pelt          | KMA45 Red Velvet       | KMA45 Red Velvet       | KM4582 Beaver Pelt          |