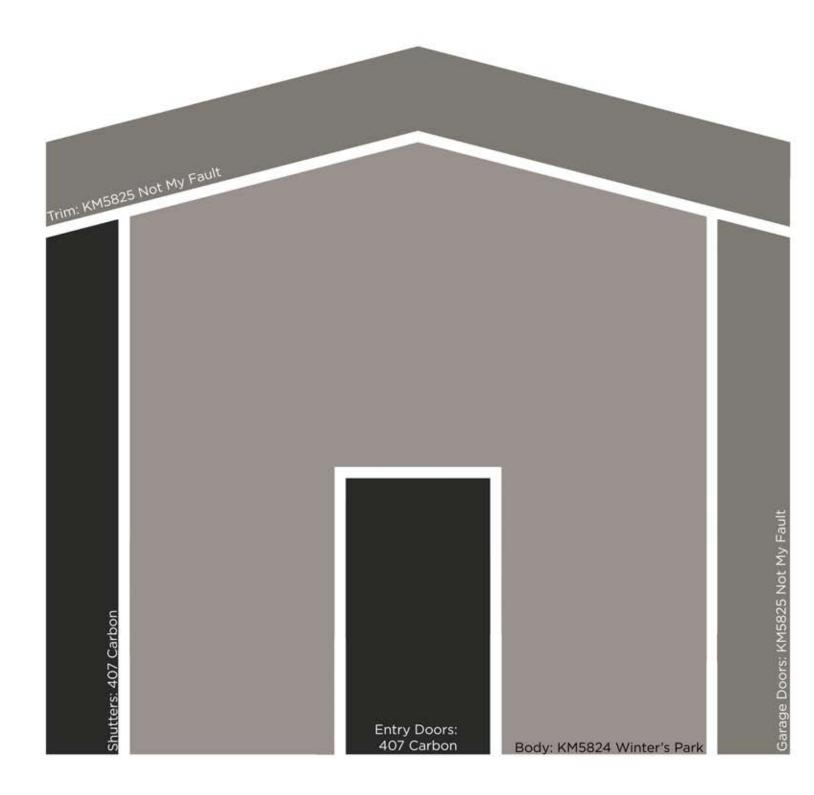

PRESENTED BY

KELLY-MOORE® PAINTS

Exterior Colors - 12/6/2019

| Scheme | Body                     | Trim                        | Shutters               | Entry Doors            | Garage Doors                |
|--------|--------------------------|-----------------------------|------------------------|------------------------|-----------------------------|
| 1      | KM5822 San Francisco Fog | KMW50 Apollo Landing        | KMA89 Black Oak        | KMA89 Black Oak        | KMW50 Apollo Landing        |
| 2      | KM5822 San Francisco Fog | KM5821 Sandpiper Cove       | KMA89 Black Oak        | KMA89 Black Oak        | KM5821 Sandpiper Cove       |
| 3      | KM5824 Winter's Park     | KM5819 Rotunda White        | 407 Carbon             | 407 Carbon             | KM5819 Rotunda White        |
| 4      | KM5824 Winter's Park     | KM5825 Not My Fault         | 407 Carbon             | 407 Carbon             | KM5825 Not My Fault         |
| 5      | KM5823 City Tower        | 23 Swiss Coffee             | 159 Sequoia Redwood    | 159 Sequoia Redwood    | 23 Swiss Coffee             |
| 6      | KM5823 City Tower        | KM5825 Not My Fault         | 159 Sequoia Redwood    | 159 Sequoia Redwood    | KM5825 Not My Fault         |
| 7      | 216 Malibu Beige         | 46 Acoustic White           | KM5812 Winter Solstice | KM5812 Winter Solstice | 46 Acoustic White           |
| 8      | 216 Malibu Beige         | 305 Ironwood                | KM5812 Winter Solstice | KM5812 Winter Solstice | 305 Ironwood                |
| 9      | 302 Mission Tan          | KMW23 Bechamel              | 307 Brierwood Green    | 307 Brierwood Green    | KMW23 Bechamel              |
| 10     | 302 Mission Tan          | KM4628 French Oak           | 307 Brierwood Green    | 307 Brierwood Green    | KM4628 French Oak           |
| 11     | 42 Wise Owl              | KM4639 Vanilla Flower       | KMA67 Railroad Ties    | KMA67 Railroad Ties    | KM4639 Vanilla Flower       |
| 12     | 42 Wise Owl              | KM5705 Pioneer Village      | KMA67 Railroad Ties    | KMA67 Railroad Ties    | KM5705 Pioneer Village      |
| 13     | KM5740 Montecito         | KMW46 Picket Fence          | KM4834 Park Avenue     | KM4834 Park Avenue     | KMW46 Picket Fence          |
| 14     | KM5740 Montecito         | KM5772 Palm lane            | KM4834 Park Avenue     | KM4834 Park Avenue     | KM5772 Palm lane            |
| 15     | 232 Toscana              | 14 Frost                    | 417 Oxford Brown       | 417 Oxford Brown       | 14 Frost                    |
| 16     | 232 Toscana              | KM5799 Downtown Benny Brown | 417 Oxford Brown       | 417 Oxford Brown       | KM5799 Downtown Benny Brown |
| 17     | KM4581 Bat Wing          | 27 Bone                     | KMA45 Red Velvet       | KMA45 Red Velvet       | 27 Bone                     |
| 18     | KM4581 Bat Wing          | KM4582 Beaver Pelt          | KMA45 Red Velvet       | KMA45 Red Velvet       | KM4582 Beaver Pelt          |