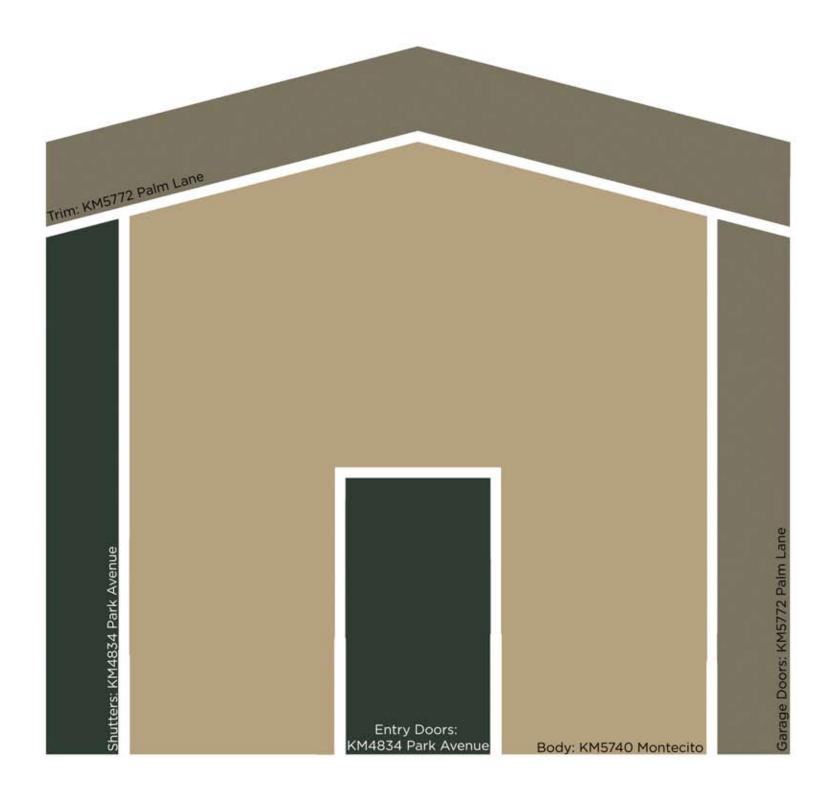

PRESENTED BY

KELLY-MOORE® PAINTS

Exterior Colors - 12/6/2019

| Scheme | Body                     | Trim                        | Shutters               | Entry Doors            | Garage Doors                |
|--------|--------------------------|-----------------------------|------------------------|------------------------|-----------------------------|
| 1      | KM5822 San Francisco Fog | KMW50 Apollo Landing        | KMA89 Black Oak        | KMA89 Black Oak        | KMW50 Apollo Landing        |
| 2      | KM5822 San Francisco Fog | KM5821 Sandpiper Cove       | KMA89 Black Oak        | KMA89 Black Oak        | KM5821 Sandpiper Cove       |
| 3      | KM5824 Winter's Park     | KM5819 Rotunda White        | 407 Carbon             | 407 Carbon             | KM5819 Rotunda White        |
| 4      | KM5824 Winter's Park     | KM5825 Not My Fault         | 407 Carbon             | 407 Carbon             | KM5825 Not My Fault         |
| 5      | KM5823 City Tower        | 23 Swiss Coffee             | 159 Sequoia Redwood    | 159 Sequoia Redwood    | 23 Swiss Coffee             |
| 6      | KM5823 City Tower        | KM5825 Not My Fault         | 159 Sequoia Redwood    | 159 Sequoia Redwood    | KM5825 Not My Fault         |
| 7      | 216 Malibu Beige         | 46 Acoustic White           | KM5812 Winter Solstice | KM5812 Winter Solstice | 46 Acoustic White           |
| 8      | 216 Malibu Beige         | 305 Ironwood                | KM5812 Winter Solstice | KM5812 Winter Solstice | 305 Ironwood                |
| 9      | 302 Mission Tan          | KMW23 Bechamel              | 307 Brierwood Green    | 307 Brierwood Green    | KMW23 Bechamel              |
| 10     | 302 Mission Tan          | KM4628 French Oak           | 307 Brierwood Green    | 307 Brierwood Green    | KM4628 French Oak           |
| 11     | 42 Wise Owl              | KM4639 Vanilla Flower       | KMA67 Railroad Ties    | KMA67 Railroad Ties    | KM4639 Vanilla Flower       |
| 12     | 42 Wise Owl              | KM5705 Pioneer Village      | KMA67 Railroad Ties    | KMA67 Railroad Ties    | KM5705 Pioneer Village      |
| 13     | KM5740 Montecito         | KMW46 Picket Fence          | KM4834 Park Avenue     | KM4834 Park Avenue     | KMW46 Picket Fence          |
| 14     | KM5740 Montecito         | KM5772 Palm lane            | KM4834 Park Avenue     | KM4834 Park Avenue     | KM5772 Palm lane            |
| 15     | 232 Toscana              | 14 Frost                    | 417 Oxford Brown       | 417 Oxford Brown       | 14 Frost                    |
| 16     | 232 Toscana              | KM5799 Downtown Benny Brown | 417 Oxford Brown       | 417 Oxford Brown       | KM5799 Downtown Benny Brown |
| 17     | KM4581 Bat Wing          | 27 Bone                     | KMA45 Red Velvet       | KMA45 Red Velvet       | 27 Bone                     |
| 18     | KM4581 Bat Wing          | KM4582 Beaver Pelt          | KMA45 Red Velvet       | KMA45 Red Velvet       | KM4582 Beaver Pelt          |