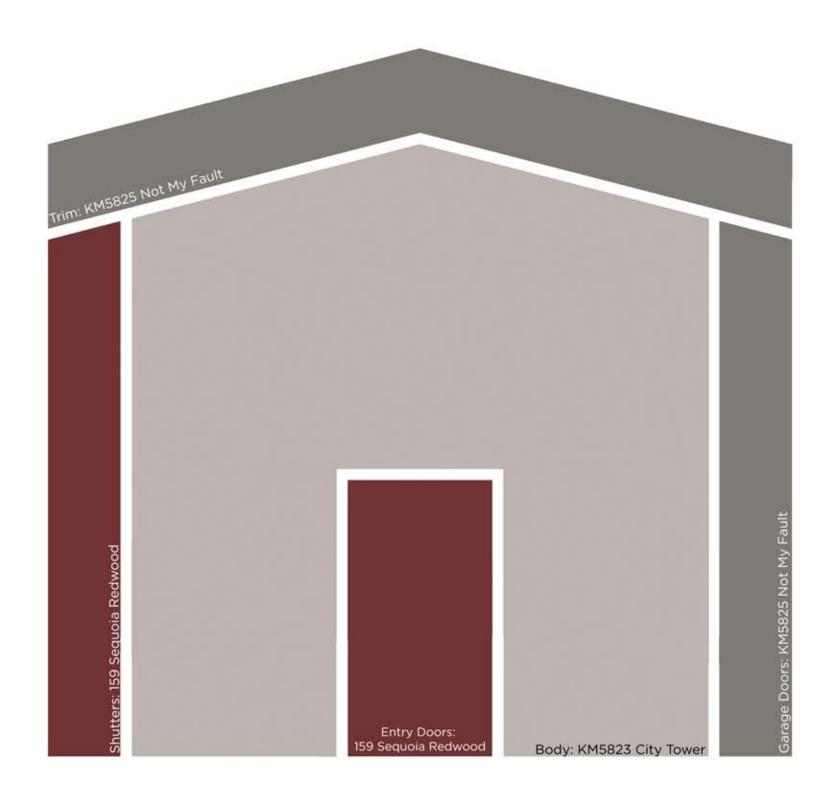

PRESENTED BY

KELLY-MOORE® PAINTS

Exterior Colors - 12/6/2019

| Scheme | Body                     | Trim                        | Shutters               | Entry Doors            | Garage Doors                |
|--------|--------------------------|-----------------------------|------------------------|------------------------|-----------------------------|
| 1      | KM5822 San Francisco Fog | KMW50 Apollo Landing        | KMA89 Black Oak        | KMA89 Black Oak        | KMW50 Apollo Landing        |
| 2      | KM5822 San Francisco Fog | KM5821 Sandpiper Cove       | KMA89 Black Oak        | KMA89 Black Oak        | KM5821 Sandpiper Cove       |
| 3      | KM5824 Winter's Park     | KM5819 Rotunda White        | 407 Carbon             | 407 Carbon             | KM5819 Rotunda White        |
| 4      | KM5824 Winter's Park     | KM5825 Not My Fault         | 407 Carbon             | 407 Carbon             | KM5825 Not My Fault         |
| 5      | KM5823 City Tower        | 23 Swiss Coffee             | 159 Sequoia Redwood    | 159 Sequoia Redwood    | 23 Swiss Coffee             |
| 6      | KM5823 City Tower        | KM5825 Not My Fault         | 159 Sequoia Redwood    | 159 Sequoia Redwood    | KM5825 Not My Fault         |
| 7      | 216 Malibu Beige         | 46 Acoustic White           | KM5812 Winter Solstice | KM5812 Winter Solstice | 46 Acoustic White           |
| 8      | 216 Malibu Beige         | 305 Ironwood                | KM5812 Winter Solstice | KM5812 Winter Solstice | 305 Ironwood                |
| 9      | 302 Mission Tan          | KMW23 Bechamel              | 307 Brierwood Green    | 307 Brierwood Green    | KMW23 Bechamel              |
| 10     | 302 Mission Tan          | KM4628 French Oak           | 307 Brierwood Green    | 307 Brierwood Green    | KM4628 French Oak           |
| 11     | 42 Wise Owl              | KM4639 Vanilla Flower       | KMA67 Railroad Ties    | KMA67 Railroad Ties    | KM4639 Vanilla Flower       |
| 12     | 42 Wise Owl              | KM5705 Pioneer Village      | KMA67 Railroad Ties    | KMA67 Railroad Ties    | KM5705 Pioneer Village      |
| 13     | KM5740 Montecito         | KMW46 Picket Fence          | KM4834 Park Avenue     | KM4834 Park Avenue     | KMW46 Picket Fence          |
| 14     | KM5740 Montecito         | KM5772 Palm lane            | KM4834 Park Avenue     | KM4834 Park Avenue     | KM5772 Palm lane            |
| 15     | 232 Toscana              | 14 Frost                    | 417 Oxford Brown       | 417 Oxford Brown       | 14 Frost                    |
| 16     | 232 Toscana              | KM5799 Downtown Benny Brown | 417 Oxford Brown       | 417 Oxford Brown       | KM5799 Downtown Benny Brown |
| 17     | KM4581 Bat Wing          | 27 Bone                     | KMA45 Red Velvet       | KMA45 Red Velvet       | 27 Bone                     |
| 18     | KM4581 Bat Wing          | KM4582 Beaver Pelt          | KMA45 Red Velvet       | KMA45 Red Velvet       | KM4582 Beaver Pelt          |