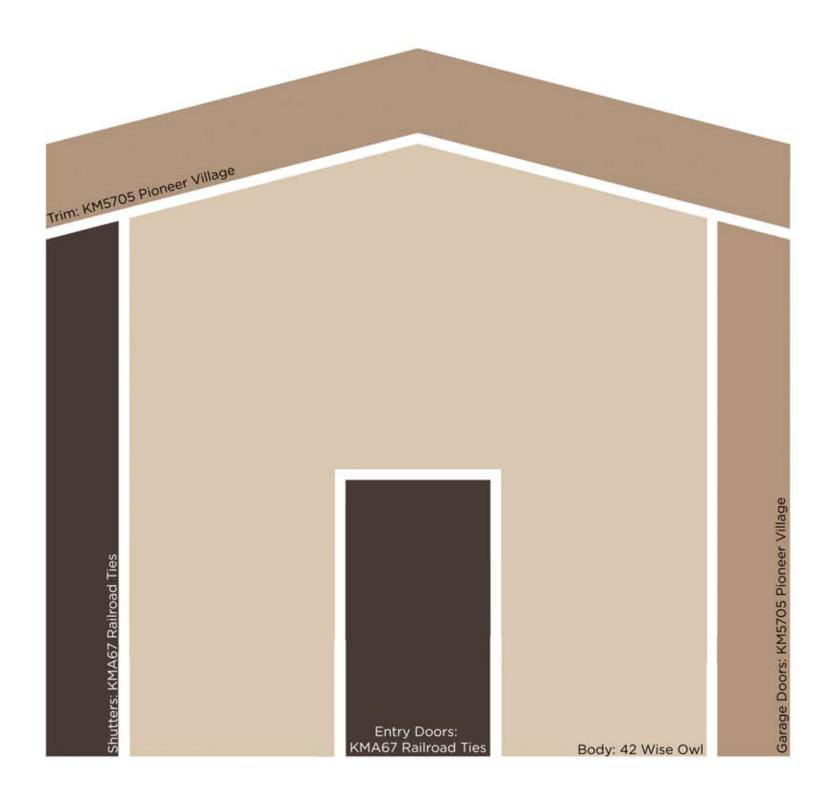

PRESENTED BY

KELLY-MOORE® PAINTS

Exterior Colors - 12/6/2019

| Scheme | Body                     | Trim                        | Shutters               | Entry Doors            | Garage Doors                |
|--------|--------------------------|-----------------------------|------------------------|------------------------|-----------------------------|
| 1      | KM5822 San Francisco Fog | KMW50 Apollo Landing        | KMA89 Black Oak        | KMA89 Black Oak        | KMW50 Apollo Landing        |
| 2      | KM5822 San Francisco Fog | KM5821 Sandpiper Cove       | KMA89 Black Oak        | KMA89 Black Oak        | KM5821 Sandpiper Cove       |
| 3      | KM5824 Winter's Park     | KM5819 Rotunda White        | 407 Carbon             | 407 Carbon             | KM5819 Rotunda White        |
| 4      | KM5824 Winter's Park     | KM5825 Not My Fault         | 407 Carbon             | 407 Carbon             | KM5825 Not My Fault         |
| 5      | KM5823 City Tower        | 23 Swiss Coffee             | 159 Sequoia Redwood    | 159 Sequoia Redwood    | 23 Swiss Coffee             |
| 6      | KM5823 City Tower        | KM5825 Not My Fault         | 159 Sequoia Redwood    | 159 Sequoia Redwood    | KM5825 Not My Fault         |
| 7      | 216 Malibu Beige         | 46 Acoustic White           | KM5812 Winter Solstice | KM5812 Winter Solstice | 46 Acoustic White           |
| 8      | 216 Malibu Beige         | 305 Ironwood                | KM5812 Winter Solstice | KM5812 Winter Solstice | 305 Ironwood                |
| 9      | 302 Mission Tan          | KMW23 Bechamel              | 307 Brierwood Green    | 307 Brierwood Green    | KMW23 Bechamel              |
| 10     | 302 Mission Tan          | KM4628 French Oak           | 307 Brierwood Green    | 307 Brierwood Green    | KM4628 French Oak           |
| 11     | 42 Wise Owl              | KM4639 Vanilla Flower       | KMA67 Railroad Ties    | KMA67 Railroad Ties    | KM4639 Vanilla Flower       |
| 12     | 42 Wise Owl              | KM5705 Pioneer Village      | KMA67 Railroad Ties    | KMA67 Railroad Ties    | KM5705 Pioneer Village      |
| 13     | KM5740 Montecito         | KMW46 Picket Fence          | KM4834 Park Avenue     | KM4834 Park Avenue     | KMW46 Picket Fence          |
| 14     | KM5740 Montecito         | KM5772 Palm lane            | KM4834 Park Avenue     | KM4834 Park Avenue     | KM5772 Palm lane            |
| 15     | 232 Toscana              | 14 Frost                    | 417 Oxford Brown       | 417 Oxford Brown       | 14 Frost                    |
| 16     | 232 Toscana              | KM5799 Downtown Benny Brown | 417 Oxford Brown       | 417 Oxford Brown       | KM5799 Downtown Benny Brown |
| 17     | KM4581 Bat Wing          | 27 Bone                     | KMA45 Red Velvet       | KMA45 Red Velvet       | 27 Bone                     |
| 18     | KM4581 Bat Wing          | KM4582 Beaver Pelt          | KMA45 Red Velvet       | KMA45 Red Velvet       | KM4582 Beaver Pelt          |