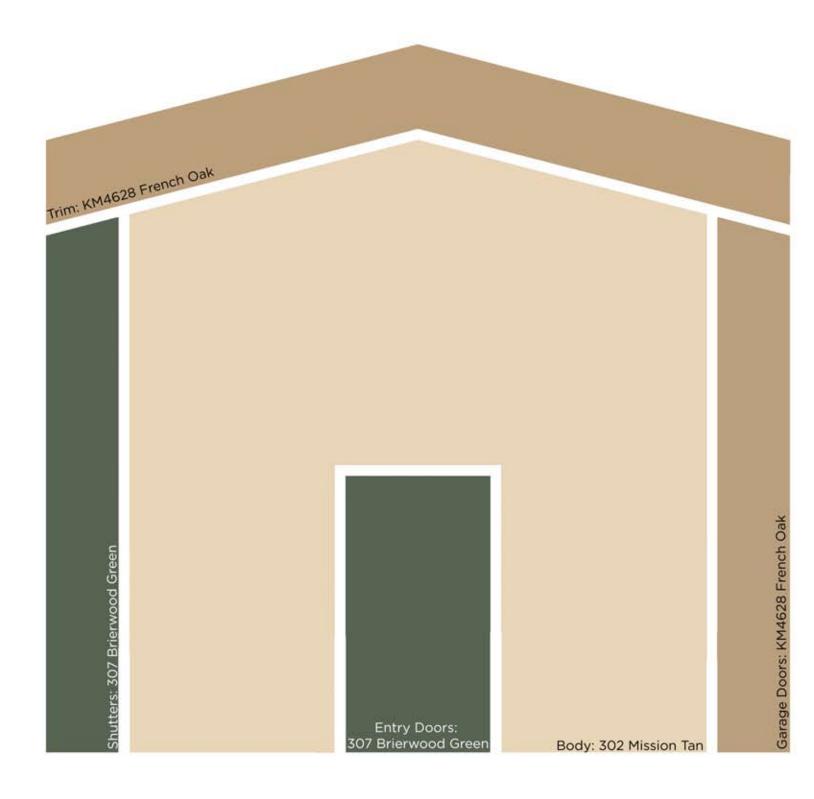

PRESENTED BY

KELLY-MOORE® PAINTS

Exterior Colors - 12/6/2019

| Scheme | Body                     | Trim                        | Shutters               | Entry Doors            | Garage Doors                |
|--------|--------------------------|-----------------------------|------------------------|------------------------|-----------------------------|
| 1      | KM5822 San Francisco Fog | KMW50 Apollo Landing        | KMA89 Black Oak        | KMA89 Black Oak        | KMW50 Apollo Landing        |
| 2      | KM5822 San Francisco Fog | KM5821 Sandpiper Cove       | KMA89 Black Oak        | KMA89 Black Oak        | KM5821 Sandpiper Cove       |
| 3      | KM5824 Winter's Park     | KM5819 Rotunda White        | 407 Carbon             | 407 Carbon             | KM5819 Rotunda White        |
| 4      | KM5824 Winter's Park     | KM5825 Not My Fault         | 407 Carbon             | 407 Carbon             | KM5825 Not My Fault         |
| 5      | KM5823 City Tower        | 23 Swiss Coffee             | 159 Sequoia Redwood    | 159 Sequoia Redwood    | 23 Swiss Coffee             |
| 6      | KM5823 City Tower        | KM5825 Not My Fault         | 159 Sequoia Redwood    | 159 Sequoia Redwood    | KM5825 Not My Fault         |
| 7      | 216 Malibu Beige         | 46 Acoustic White           | KM5812 Winter Solstice | KM5812 Winter Solstice | 46 Acoustic White           |
| 8      | 216 Malibu Beige         | 305 Ironwood                | KM5812 Winter Solstice | KM5812 Winter Solstice | 305 Ironwood                |
| 9      | 302 Mission Tan          | KMW23 Bechamel              | 307 Brierwood Green    | 307 Brierwood Green    | KMW23 Bechamel              |
| 10     | 302 Mission Tan          | KM4628 French Oak           | 307 Brierwood Green    | 307 Brierwood Green    | KM4628 French Oak           |
| 11     | 42 Wise Owl              | KM4639 Vanilla Flower       | KMA67 Railroad Ties    | KMA67 Railroad Ties    | KM4639 Vanilla Flower       |
| 12     | 42 Wise Owl              | KM5705 Pioneer Village      | KMA67 Railroad Ties    | KMA67 Railroad Ties    | KM5705 Pioneer Village      |
| 13     | KM5740 Montecito         | KMW46 Picket Fence          | KM4834 Park Avenue     | KM4834 Park Avenue     | KMW46 Picket Fence          |
| 14     | KM5740 Montecito         | KM5772 Palm lane            | KM4834 Park Avenue     | KM4834 Park Avenue     | KM5772 Palm lane            |
| 15     | 232 Toscana              | 14 Frost                    | 417 Oxford Brown       | 417 Oxford Brown       | 14 Frost                    |
| 16     | 232 Toscana              | KM5799 Downtown Benny Brown | 417 Oxford Brown       | 417 Oxford Brown       | KM5799 Downtown Benny Brown |
| 17     | KM4581 Bat Wing          | 27 Bone                     | KMA45 Red Velvet       | KMA45 Red Velvet       | 27 Bone                     |
| 18     | KM4581 Bat Wing          | KM4582 Beaver Pelt          | KMA45 Red Velvet       | KMA45 Red Velvet       | KM4582 Beaver Pelt          |