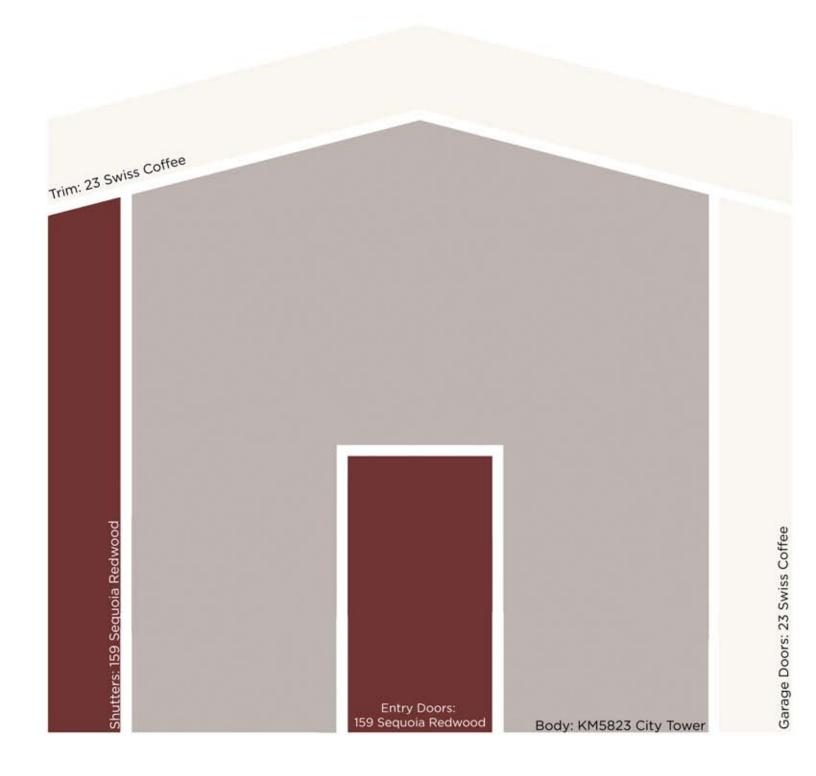

PRESENTED BY

KELLY-MOORE® PAINTS

Exterior Colors - 12/6/2019

| Scheme | Body                     | Trim                        | Shutters               | Entry Doors            | Garage Doors                |
|--------|--------------------------|-----------------------------|------------------------|------------------------|-----------------------------|
| 1      | KM5822 San Francisco Fog | KMW50 Apollo Landing        | KMA89 Black Oak        | KMA89 Black Oak        | KMW50 Apollo Landing        |
| 2      | KM5822 San Francisco Fog | KM5821 Sandpiper Cove       | KMA89 Black Oak        | KMA89 Black Oak        | KM5821 Sandpiper Cove       |
| 3      | KM5824 Winter's Park     | KM5819 Rotunda White        | 407 Carbon             | 407 Carbon             | KM5819 Rotunda White        |
| 4      | KM5824 Winter's Park     | KM5825 Not My Fault         | 407 Carbon             | 407 Carbon             | KM5825 Not My Fault         |
| 5      | KM5823 City Tower        | 23 Swiss Coffee             | 159 Sequoia Redwood    | 159 Sequoia Redwood    | 23 Swiss Coffee             |
| 6      | KM5823 City Tower        | KM5825 Not My Fault         | 159 Sequoia Redwood    | 159 Sequoia Redwood    | KM5825 Not My Fault         |
| 7      | 216 Malibu Beige         | 46 Acoustic White           | KM5812 Winter Solstice | KM5812 Winter Solstice | 46 Acoustic White           |
| 8      | 216 Malibu Beige         | 305 Ironwood                | KM5812 Winter Solstice | KM5812 Winter Solstice | 305 Ironwood                |
| 9      | 302 Mission Tan          | KMW23 Bechamel              | 307 Brierwood Green    | 307 Brierwood Green    | KMW23 Bechamel              |
| 10     | 302 Mission Tan          | KM4628 French Oak           | 307 Brierwood Green    | 307 Brierwood Green    | KM4628 French Oak           |
| 11     | 42 Wise Owl              | KM4639 Vanilla Flower       | KMA67 Railroad Ties    | KMA67 Railroad Ties    | KM4639 Vanilla Flower       |
| 12     | 42 Wise Owl              | KM5705 Pioneer Village      | KMA67 Railroad Ties    | KMA67 Railroad Ties    | KM5705 Pioneer Village      |
| 13     | KM5740 Montecito         | KMW46 Picket Fence          | KM4834 Park Avenue     | KM4834 Park Avenue     | KMW46 Picket Fence          |
| 14     | KM5740 Montecito         | KM5772 Palm lane            | KM4834 Park Avenue     | KM4834 Park Avenue     | KM5772 Palm lane            |
| 15     | 232 Toscana              | 14 Frost                    | 417 Oxford Brown       | 417 Oxford Brown       | 14 Frost                    |
| 16     | 232 Toscana              | KM5799 Downtown Benny Brown | 417 Oxford Brown       | 417 Oxford Brown       | KM5799 Downtown Benny Brown |
| 17     | KM4581 Bat Wing          | 27 Bone                     | KMA45 Red Velvet       | KMA45 Red Velvet       | 27 Bone                     |
| 18     | KM4581 Bat Wing          | KM4582 Beaver Pelt          | KMA45 Red Velvet       | KMA45 Red Velvet       | KM4582 Beaver Pelt          |