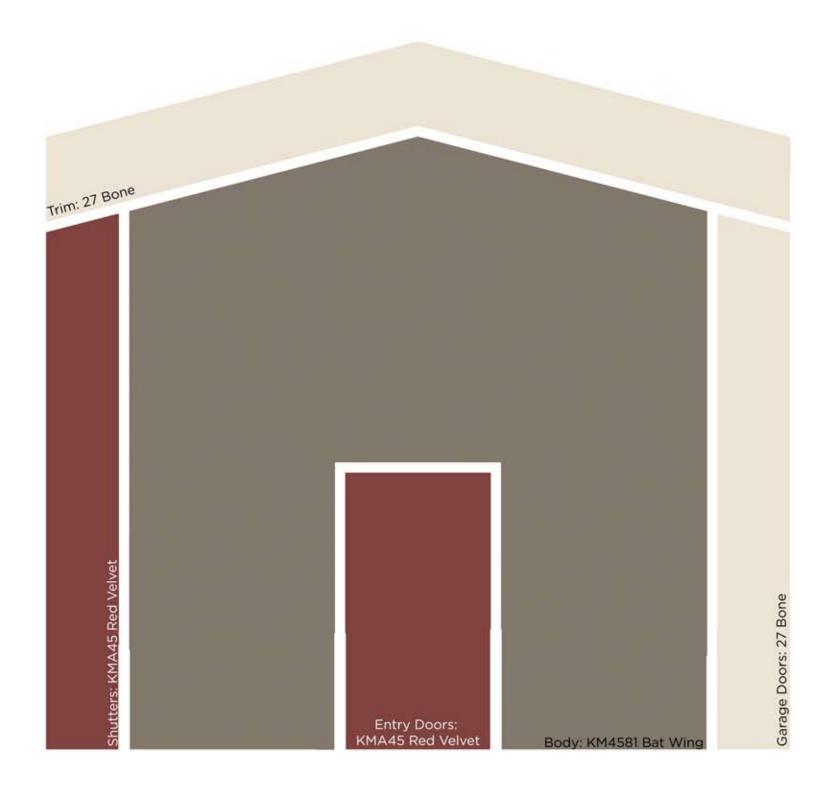

PRESENTED BY

KELLY-MOORE® PAINTS

Exterior Colors - 12/6/2019

| Scheme | Body                     | Trim                        | Shutters               | Entry Doors            | Garage Doors                |
|--------|--------------------------|-----------------------------|------------------------|------------------------|-----------------------------|
| 1      | KM5822 San Francisco Fog | KMW50 Apollo Landing        | KMA89 Black Oak        | KMA89 Black Oak        | KMW50 Apollo Landing        |
| 2      | KM5822 San Francisco Fog | KM5821 Sandpiper Cove       | KMA89 Black Oak        | KMA89 Black Oak        | KM5821 Sandpiper Cove       |
| 3      | KM5824 Winter's Park     | KM5819 Rotunda White        | 407 Carbon             | 407 Carbon             | KM5819 Rotunda White        |
| 4      | KM5824 Winter's Park     | KM5825 Not My Fault         | 407 Carbon             | 407 Carbon             | KM5825 Not My Fault         |
| 5      | KM5823 City Tower        | 23 Swiss Coffee             | 159 Sequoia Redwood    | 159 Sequoia Redwood    | 23 Swiss Coffee             |
| 6      | KM5823 City Tower        | KM5825 Not My Fault         | 159 Sequoia Redwood    | 159 Sequoia Redwood    | KM5825 Not My Fault         |
| 7      | 216 Malibu Beige         | 46 Acoustic White           | KM5812 Winter Solstice | KM5812 Winter Solstice | 46 Acoustic White           |
| 8      | 216 Malibu Beige         | 305 Ironwood                | KM5812 Winter Solstice | KM5812 Winter Solstice | 305 Ironwood                |
| 9      | 302 Mission Tan          | KMW23 Bechamel              | 307 Brierwood Green    | 307 Brierwood Green    | KMW23 Bechamel              |
| 10     | 302 Mission Tan          | KM4628 French Oak           | 307 Brierwood Green    | 307 Brierwood Green    | KM4628 French Oak           |
| 11     | 42 Wise Owl              | KM4639 Vanilla Flower       | KMA67 Railroad Ties    | KMA67 Railroad Ties    | KM4639 Vanilla Flower       |
| 12     | 42 Wise Owl              | KM5705 Pioneer Village      | KMA67 Railroad Ties    | KMA67 Railroad Ties    | KM5705 Pioneer Village      |
| 13     | KM5740 Montecito         | KMW46 Picket Fence          | KM4834 Park Avenue     | KM4834 Park Avenue     | KMW46 Picket Fence          |
| 14     | KM5740 Montecito         | KM5772 Palm lane            | KM4834 Park Avenue     | KM4834 Park Avenue     | KM5772 Palm lane            |
| 15     | 232 Toscana              | 14 Frost                    | 417 Oxford Brown       | 417 Oxford Brown       | 14 Frost                    |
| 16     | 232 Toscana              | KM5799 Downtown Benny Brown | 417 Oxford Brown       | 417 Oxford Brown       | KM5799 Downtown Benny Brown |
| 17     | KM4581 Bat Wing          | 27 Bone                     | KMA45 Red Velvet       | KMA45 Red Velvet       | 27 Bone                     |
| 18     | KM4581 Bat Wing          | KM4582 Beaver Pelt          | KMA45 Red Velvet       | KMA45 Red Velvet       | KM4582 Beaver Pelt          |